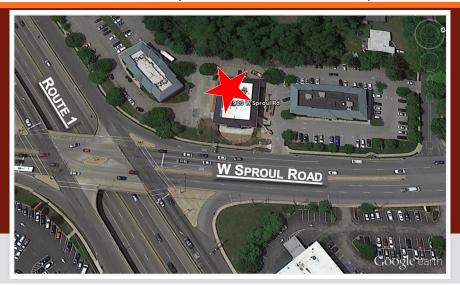

### **LOCATION**

Conveniently Located at the Intersection of West Sproul Road (Route 320) and Route 1. Easy Access to I-476 (Blue Route)

#### PROPERTY HIGHLIGHTS

- Approximately 2,000 6,000 Leasable SF of Office Space Available for Sub-Lease
- Building is Approximately 12,000 SF
- Excellent Access and Visibility
- Attractive Glass Entrance Lobby
- Steps away from SEPTA Bus Routes 107, 110 & 111
- On Site Parking