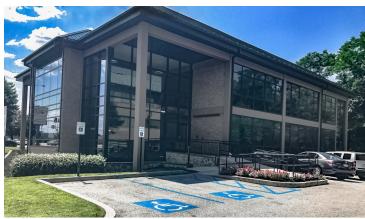

#### PROPERTY HIGHLIGHTS

- Approximately 2,000 6,000 Leasable SF of Office Space Available for Sub-Lease
- Building is Approximately 12,000 SF
- Excellent Access and Visibility
- Attractive Glass Entrance Lobby
- Steps away from SEPTA Bus Routes 107, 110 & 111
- On Site Parking