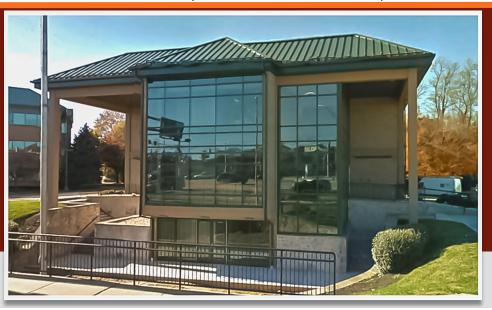

# **OFFICE SPACE SUB-LEASE**

920 WEST SPROUL ROAD SPRINGFIELD (DELAWARE COUNTY), PA

### **LOCATION**

Conveniently Located at the Intersection of West Sproul Road (Route 320) and Route 1. Easy Access to I-476 (Blue Route)

#### PROPERTY HIGHLIGHTS

- Approximately 2,000 6,000 Leasable SF of Office Space Available for Sub-Lease
- Building is Approximately 12,000 SF
- Excellent Access and Visibility
- Attractive Glass Entrance Lobby
- Steps away from SEPTA Bus Routes 107, 110 & 111
- On Site Parking